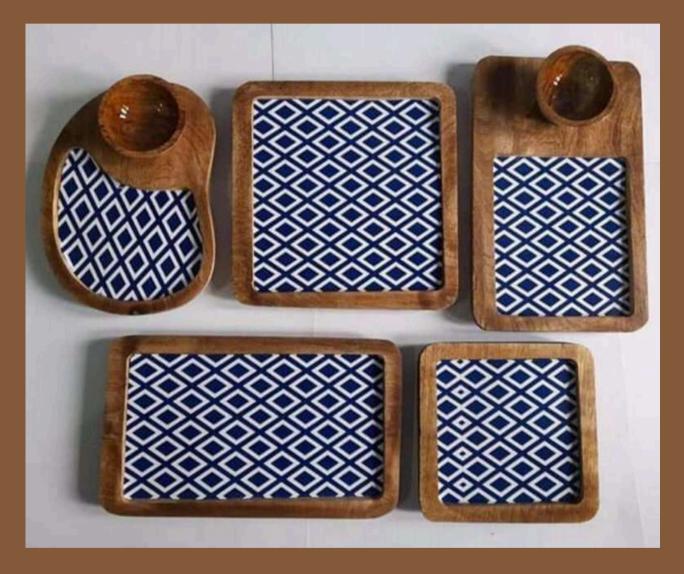

## MANGO WOOD

### Geometric Bliss tray set

Handcrafted from sustainable mango wood, these trays feature a unique grain and stylish printed pattern. Perfect for serving or decorating, they combine natural beauty with modern design. Durable, eco-friendly, and versatile for any occasion.