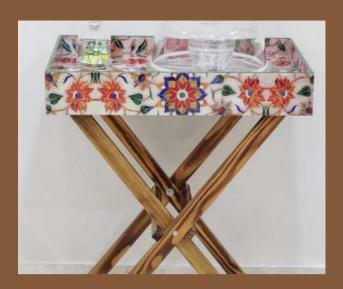

## MANGO WOOD

#### **Butler Tray**

Perfect for serving or displaying, these hand-crafted trays and carts seamlessly blend functionality and elegance to enhance any setting