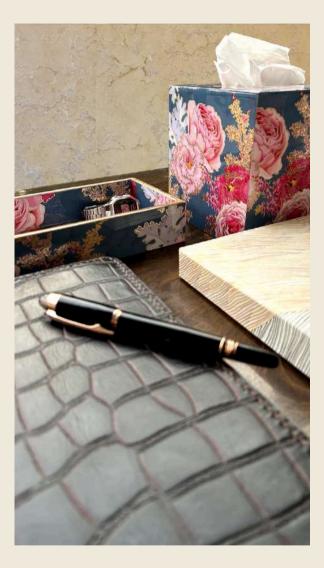

#### **Rectangle Trays**

Large: TR1610 Medium: TR1408

Small : TR1206

Pen: TR1104