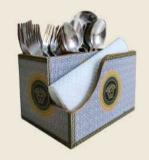

## HOLDERS & ORGANIZERS

1 Part Holder
H001

**2 Part Holder** 1 H002

3 Part Holder

4 Part Holder H004

Coasters Square CS46

2 Part NapkinHolder HN02

**3 Part Tray Holder**HN03

Coasters Round CD46

Tissue Box 2
Part TBR02

Tissue Box
Bottom TBR01

Tissue Box
Square TBS05

Napkin Holder NH75