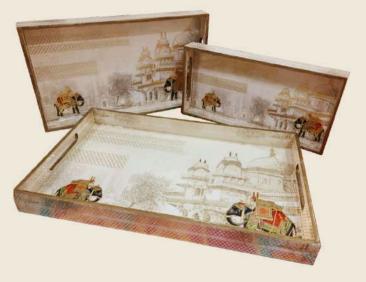

The Premium Mirror series is designed for those who want their home décor to reflect their unique personality. Each piece in this collection is meticulously curated to bring out the best in your space.

## Regal Aura Collection



For those who value true exclusivity, the Regal Aura collection offers our most premium, custom-made pieces, tailored to meet each customer's unique vision. Every item is crafted with exceptional attention to detail, ensuring a perfect fit for your sophisticated taste.

## HANDCRAFTED MDF SERIES







### High Quality at core

We believe good quality products make customers happy and we strive to build happy customers. Therefore, each item is made and inspected to meet high quality standards. This is what differentiates us from our competitors.

## TRAY SETS





#### **Rectangle Trays**

Large: TR1610 Medium: TR1408

Small : TR1206

Pen: TR1104



#### **Square Trays**

Large: TS12 Medium: TS10



#### **Round Trays**

Large: TD09 Medium: TD07

## HOLDERS & ORGANIZERS



1 Part Holder
H001



**2 Part Holder** 1 H002



3 Part Holder



4 Part Holder H004



Coasters Square CS46



2 Part NapkinHolder HN02



**3 Part Tray Holder**HN03



Coasters Round CD46



Tissue Box 2
Part TBR02



Tissue Box
Bottom TBR01



Tissue Box
Square TBS05



Napkin Holder NH75

## STORAGE & SERVING





DT1x1



**3Box Tray** 

RT3B01



TMD11

Table Mats

TMR18





**Storage Boxes** 

Square: SBS08

Round: SBD10



Baskets

WB01

## BEST SELLERS



Royal Elephant Set



**Blue Blossom Set** 



Golden Bird Set

## MANGO WOOD



### Geometric Bliss tray set

H