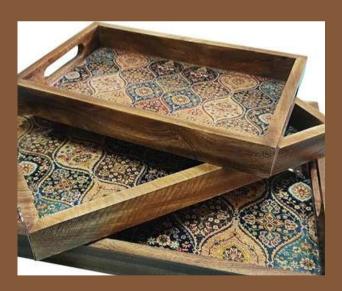

### Geometric Bliss tray set

Handcrafted from sustainable mango wood, these trays feature a unique grain and stylish printed pattern. Perfect for serving or decorating, they combine natural beauty with modern design. Durable, eco-friendly, and versatile for any occasion.

#### Tray Set

Transform your space with our elegant wooden tray set, perfect for serving drinks, displaying decor, or gifting a touch of luxury.