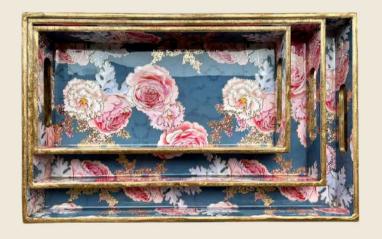

### Geometric Bliss tray set

Handcrafted from sustainable mango wood, these trays feature a unique grain and stylish printed pattern. Perfect for serving or decorating, they combine natural beauty with modern design. Durable, eco-friendly, and versatile for any occasion.

#### Tray Set

Transform your space with our elegant wooden tray set, perfect for serving drinks, displaying decor, or gifting a touch of luxury.