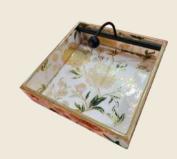

## TRAY SETS

#### **Rectangle Trays**

Large: TR1610 Medium: TR1408

Small : TR1206

Pen: TR1104