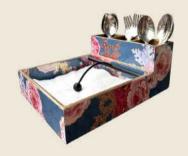

## HOLDERS & ORGANIZERS

1 Part Holder
H001

**2 Part Holder** 1 H002

3 Part Holder

4 Part Holder H004

Coasters Square CS46

2 Part NapkinHolder HN02

**3 Part Tray Holder**HN03

Coasters Round CD46

Tissue Box 2
Part TBR02

Tissue Box
Bottom TBR01

Tissue Box
Square TBS05

Napkin Holder NH75