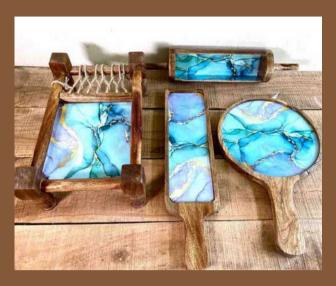

## Mirror Mirror on the Box

The Premium Mirror series is designed for those who want their home décor to reflect their unique personality. Each piece in this collection is meticulously curated to bring out the best in your space.

### Mirror Mirror on the box

A thoughtful creation to amplify the beauty of your space. Add highquality hand made precious mirror collection to your home or hotel now.