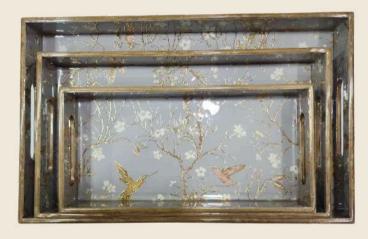

## TRAY SETS

#### **Rectangle Trays**

Large: TR1610 Medium: TR1408

Small : TR1206

Pen: TR1104