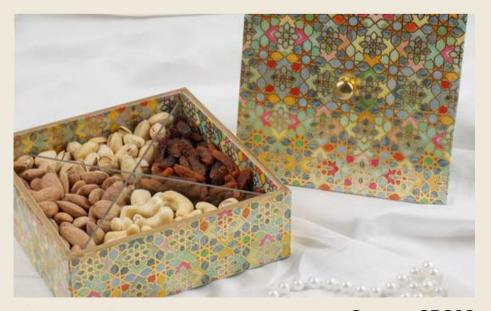

## TRAY SETS

#### **Rectangle Trays**

Large: TR1610 Medium: TR1408

Small : TR1206

Pen: TR1104