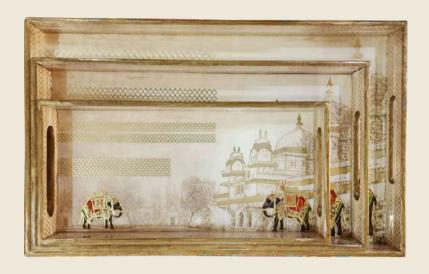

## BEST SELLERS

Royal Elephant Set

**Blue Blossom Set** 

Golden Bird Set

#### **Butler Tray**

Perfect for serving or displaying, these hand-crafted trays and carts seamlessly blend functionality and elegance to enhance any setting