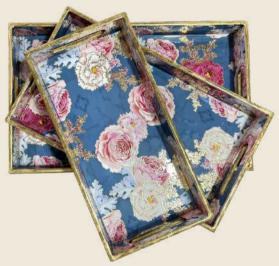

The Premium Mirror series is designed for those who want their home décor to reflect their unique personality. Each piece in this collection is meticulously curated to bring out the best in your space.

## Regal Aura Collection



For those who value true exclusivity, the Regal Aura collection offers our most premium, custom-made pieces, tailored to meet each customer's unique vision. Every item is crafted with exceptional attention to detail, ensuring a perfect fit for your sophisticated taste.

## HANDCRAFTED MDF SERIES







### High Quality at core

We believe good quality products make customers happy and we strive to build happy customers. Therefore, each item is made and inspected to meet high quality standards. This is what differentiates us from our competitors.

## TRAY SETS





#### **Rectangle Trays**

Large: TR1610 Medium: TR1408

Small : TR1206

Pen: TR1104



#### **Square Trays**

Large: TS12 Medium: TS10



#### **Round Trays**

Large: TD09 Medium: TD07

## HOLDERS & ORGANIZERS



1 Part Holder
H001



**2 Part Holder** 1 H002



3 Part Holder



4 Part Holder H004



Coasters Square CS46



2 Part NapkinHolder HN02



**3 Part Tray Holder**HN03



Coasters Round CD46



Tissue Box 2
Part TBR02



Tissue Box
Bottom TBR01



Tissue Box
Square TBS05



Napkin Holder NH75

## STORAGE & SERVING





DT1x1



**3Box Tray** 

RT3B01



TMD11

Table Mats

TMR18





**Storage Boxes** 

Square: SBS08

Round: SBD10



Baskets

WB01

## BEST SELLERS



Royal Elephant Set



**Blue Blossom Set** 



Golden Bird Set

## MANGO WOOD



### Geometric Bliss tray set

Han